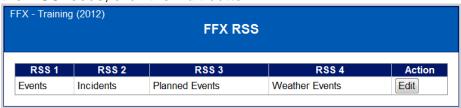

**Administrator Setup**—The list view displays the four RSS feeds titles given. To modify the RSS feeds, click the *Edit* button.

#### **Feature**

Edit button to modify the settings