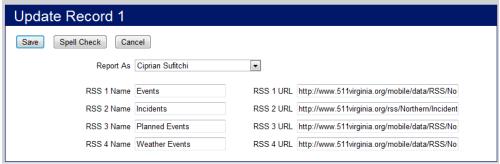

#### **Variations: None**

**Administrator Input/Edit**—This provides an area for the administrator to specify the RSS feeds to display.

## No Unique Features

## **Variations: None**

**List – User View** –Lists the RSS feeds setup through the administrator.