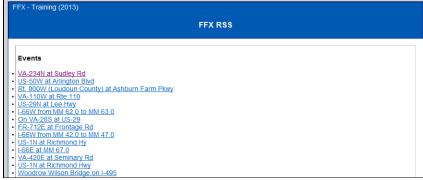

## **Variations: None**

**List – User View** –Lists the RSS feeds setup through the administrator.

#### Feature:

Ability to click on the RSS feed and open that source display

#### **Variations: None**